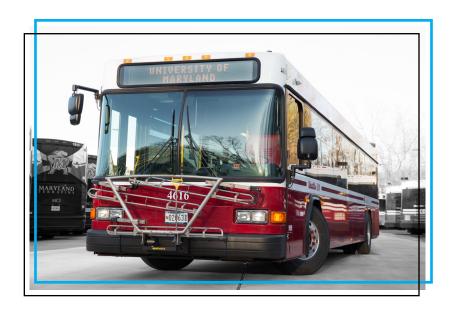

#### SHUTTLE-UM | BUS INTERIOR

The university's Shuttle-UM transit service sees an annual ridership of 3.5 million. Our 20+ routes serve campus and the surrounding communities such as Adelphi, Greenbelt, New Carrollton, Shady Grove and Silver Spring. Residents of College Park, Greenbelt and Hyattsville may also ride Shuttle-UM. Put your ad in motion by placing 30 ads on 30 buses.